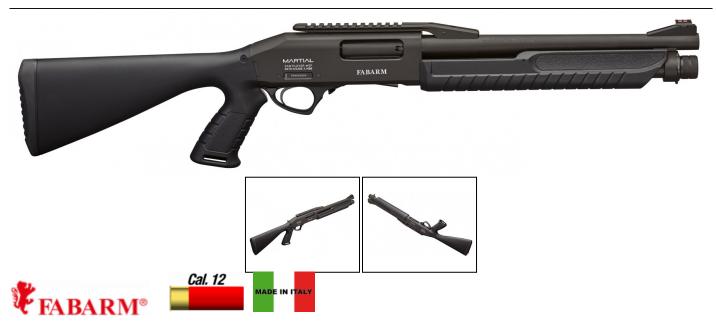

### Ideal for law enforcement with unfailing reliability.

The Fabarm Martial Cantilever 14" is a tactical shotgun designed for demanding professionals. Featuring a 14-inch steel-shot-tested barrel and an Armor Black finish, it offers both durability and aesthetics. Its cantilever rail allows for quick and stable attachment of optics, ensuring optimal target acquisition. Its proven mechanical operation ensures reliability and responsiveness in all circumstances.

■ Caliber: 12 / 76 mm (12-3") ■ Barrel: 14"/36 cm with cantilever

■ Bore: Cylindrical

■ Barrel finish: Cerakote Armor Black

■ Carcass: Ergal 55

■ Capacity: 5+1 cartridges

Stock: Pro Forces
Stock length: 320 mm
Stock material: Composite
Handlebar: Fiber optic
Total length: 83 cm

#### A cantilever rail for improved accuracy

The integration of a Picatinny cantilever rail on the housing allows for quick and secure mounting of red dot optics or compact scopes. This device significantly improves target acquisition and tracking, ideal for intervention units and professional shooters.

## Robust construction and high-end finish

Made in Italy, this shotgun features an Armor Black finish that withstands extreme conditions, offering both a discreet look and increased protection against wear and corrosion. Its Pro Forces stock ensures a firm and comfortable grip, even under stress.