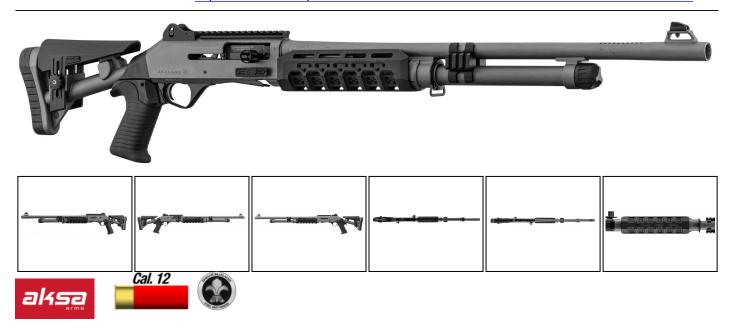

## An advanced version in category C

- Enlarged cocking lever
- Enlarged breech stop
- Aluminum hand guard
- Interchangeable slide stop Right / Left handed
- Barrel with muzzle vents to limit lift.
- Semi-automatic operation using gas with a capacity of 2+1 shots
- 24" anti-corrosion chrome smooth barrel machined from 4140 steel and 7075T6 aluminum frame
- 21mm picatinny rail for red dot mounting and aluminum telescopic stock with adjustable cheek rest and butt plate
- Quality CERAKOTE Black finish
- Tested steel balls at 1320 bars
- Comes with 3 chokes (F, M, Cyl)
- Quality CERAKOTE TUNGSTENE GREY finish
- Tested steel balls at 1320 bars

Excellent Category C replica of the famous Italian tactical semi-automatic rifle for a fraction of the price.

The AKSA S4 exudes strength, reliability and quality.

Its rugged design allows it to fire ammunition up to 50 grams without worry and will cycle perfectly with low-load ammunition.

Its reliability and robustness do not prevent AKSA from also having taken care of the finishes, notably with its CERAKOTE coating.

This Extreme version evolves the S4 platform by giving it an even more aggressive and racy design, all with tactical-looking accessories, such as the new handguard...