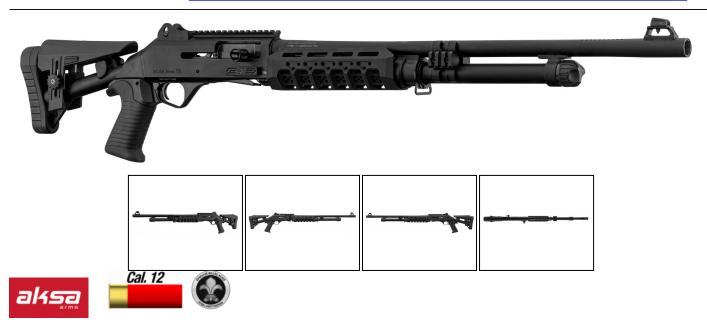

## An advanced version in category C

- Enlarged cocking lever
- Enlarged breech stop
- Aluminum hand guard
- Interchangeable slide stop Right / Left handed
- Barrel with muzzle vents to limit lift.
- Semi-automatic operation using gas with a capacity of 2+1 shots
- 24" anti-corrosion chrome smooth barrel machined from 4140 steel and 7075T6 aluminum frame
- 21mm picatinny rail for red dot mounting and aluminum telescopic stock with adjustable cheek rest and butt plate
- Quality CERAKOTE Black finish
- Tested steel balls at 1320 bars
- Comes with 3 chokes (F, M, Cyl)
- Quality CERAKOTE Black finish
- Tested steel balls at 1320 bars

Excellent Category C replica of the famous Italian tactical semi-automatic rifle for a fraction of the price. The AKSA S4 exudes strength, reliability and quality.

Its rugged design allows it to fire ammunition up to 50 grams without worry and will cycle perfectly with low-load ammunition.

Its reliability and robustness do not prevent AKSA from also having taken care of the finishes, notably with its CERAKOTE coating.

This Extreme version evolves the S4 platform by giving it an ever more aggressive and racy design, all with tactical-looking accessories, such as the new handguard...