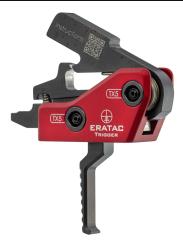

## Improve the accuracy of your shots with the ERATAC AR10/15 trigger, combining robustness, reliability and optimal adjustment for unparalleled control.

The ERATAC Trigger is a major innovation for AR-15/10 systems, allowing installation without complete disassembly of the weapon. Made of lightweight aircraft aluminum and hardened steel, this single-stage trigger mechanism offers a clean, smooth travel with an ultra-short reset for fast, accurate shots. The user can easily switch between two preset trigger pulls (>1000g and >1500g) with a simple supplied tool. Available with a curved trigger (part number T0560-0101) or straight trigger (part number T0560-0102), this device adapts to all shooter configurations and preferences.

## Design and materials

The ERATAC Trigger is designed to deliver superior performance while making it easy to install. Its aircraftgrade aluminum construction ensures optimum lightness, while the hardened steel components ensure increased durability and strength, even under heavy-duty conditions.

## Ergonomics and performance

This Single Stage Trigger features a clean, smooth travel, eliminating any perceptible play. The extremely short reset allows for continuous fire with consistent accuracy. The ability to choose between a curved or straight trigger provides customization to suit each shooter's individual preferences.

## Compatibility and installation

The real strength of the ERATAC Trigger is its "Drop-In" installation, requiring no complete disassembly of the weapon. Compatible with a wide range of AR systems, including calibers .22lfb, 9mm, 7.62mm, 5.56mm, and brands such as H&K, Haenel, OA, Hera, Tippman, Stag, this device integrates perfectly without additional modifications. For AR10/15 models from manufacturers Haenel and Heckler & Koch, the use of the ERATAC safety (part number T0561-0000) is recommended for optimal compatibility.

Technical advantages

- Quick installation: True "Drop-In" system without the need for complete disassembly.
- **Trigger weight adjustment:** Two predefined positions (>1000g and >1500g) adjustable with the tool provided.
- **High Quality Materials:** Combination of aircraft aluminum and hardened steel for maximum durability.
- **Customization:** Choice of curved or straight trigger depending on shooter preference.