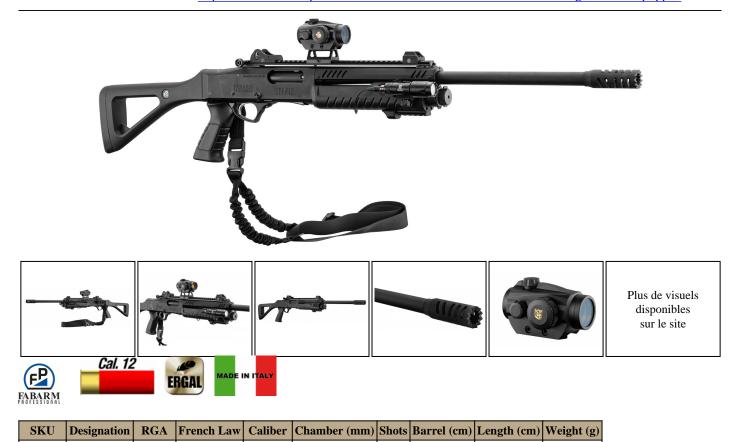

## 76 mm A complete ready-to-use package, designed to meet the requirements of intervention forces.

This pack includes the Fabarm STF 12 shotgun with a 61 cm rifled barrel and a 4+1 round capacity. It is equipped with a Nikko Stirling Flash 1x30 red dot for rapid target acquisition, an extendable and detachable single-point sling for easy carrying, and a side support for 4 cartridges, ensuring optimal responsiveness in tactical situations.

- **Fabarm STF 12 shotgun** : 12/76 mm caliber, 61 cm rifled barrel with tactical muzzle brake, 320 mm fixed composite stock, 4+1 shot capacity.
- Nikko Stirling Flash 1x30 Red Dot : Tubular sighting device with raised Picatinny rail mount, providing fast and accurate target acquisition.
- **Fabarm extendable and detachable single-point strap** : Ensures comfortable wearing and easy handling of the weapon during interventions.
- Side support for 4 cartridges : Allows for quick and efficient reloading, essential in emergency situations.

Technical characteristics of the rifle

- **Caliber** : 12/76 mm (12-3")
- Barrel length : 61 cm
- **Barrel Bore** : Rifled
- **Barrel Finish** : Anti-Reflective Black
- Choke : INNER HP ACCURACY

- **Total capacity** : 4+1 shots
- Stock : Fixed 320mm composite stock
- Sights : Detachable sight and front sight
- Test pressure : 1630 bar
- Weight of complete pack : 4485 g (rifle only: 3950 g)