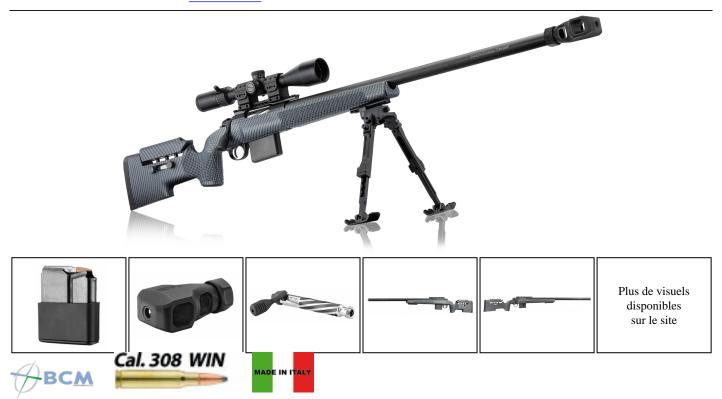

## The ideal precision rifle for long-range shooting.

This pack includes the Rubis Tactical Carbon rifle equipped with a heavy 71 cm barrel with MRR profile, optimized to fully exploit the potential of the .308 Win ammunition. The fluidity of its action is ensured by a chrome-plated 3-lug slide, machined in a spiral. The ergonomic stock with vertical grip and adjustable comb offers a stable and comfortable shooting position. The set is completed by a MICRODOT FFP 6-24x50 shooting scope, an Adversus Gen 2 monobloc mount, a heavy bipod mounted on a Picatinny rail and an Audere Hammerhead muzzle brake, offering a complete solution for long-range shooting.

## **Technical specifications:**

■ Caliber: .308 Winchester

■ **Barrel length:** 71 cm (28 inches)

■ Barrel profile: MRR (Multi Radial Rifling)

■ **No scratch:** 1:11

■ **Barrel thread:** 5/8x24 UNEF

■ Total length: 121 cm ■ Weight: 6.24 kg

■ Magazine capacity: 6 rounds

MRR Barrel Technology: The barrel's MRR (Multi Radial Rifling) profile improves gas sealing and reduces friction, ensuring a more stable trajectory and increased accuracy over long distances.

## Accessories included:

■ MICRODOT FFP 6-24x50 Riflescope: Offers a magnification range suitable for long-range shooting, with a first focal plane reticle for accurate distance estimation.

- Adversus Gen 2 One-Piece Mount: Ensures a solid and stable scope mount, maintaining zero even after multiple shots.
- Heavy duty bipod with Picatinny rail mount: Provides a stable platform for accurate shots.
- Audere Hammerhead Muzzle Brake Cal. 30 5/8x24 UNEF: Reduces recoil and improves weapon control when shooting.