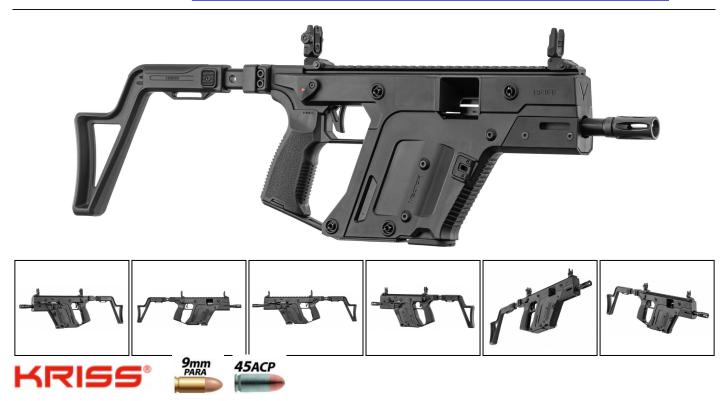

## KRISS Vector SBR GEN3 5.5" cal 9x19 ACP Black

https://armsco.fr//en/produit-20264-KRISS-Vector-SBR-GEN3-5.5-cal-9x19-ACP-Black

| SKU   | Designation | RGA   | French Law | Caliber        | Shots | Barrel (cm) | Length (cm) | Weight (g) | Twist | MSRP                |
|-------|-------------|-------|------------|----------------|-------|-------------|-------------|------------|-------|---------------------|
| KS130 | 9x19        | CI478 | В          | 9 x 19         | 11    | 14          | 61.6        | 2900       | 1:10  | 2970.00 € incl. tax |
| KS131 | .45 ACP     | CI486 | В          | .45 Auto (ACP) | 11    | 14          | 61.6        | 2900       | 1:10  | 2970.00 € incl. tax |

## The latest evolution of the Vector available in 9x19 or 45ACP

- 5.5" barrel in 4140 Chrome Moly steel with black nitride finish
- Thread 1/2x28 (9x19mm) .578x28RH (45 ACP)
- No scratch 1:10
- Redesigned telescopic stock
- Compatible with GLOCK charger
- Single stage openwork trigger with 0.7mm pre-travel
- Comes with 10-round magazine, Flip-Up sights, maintenance kit.
- Ambidextrous reversible magazine push button
- M-LOK handguard
- Pistol grip interchangeable with a MILSPEC model.
- Ambidextrous fire selector
- Quick, tool-free disassembly with 4 pins.

Generation 3 of the Vector brings many modifications aimed at improving the comfort, handling and ergonomics of the weapon.

Its recoil management system has been optimized, the trigger has been revised. The Vector Gen 3 now has a "Skeleton" type stock reminiscent of the very first generation.

It offers greater customization possibilities thanks to its interchangeable pistol grip and its M-LOK handguard.

The Vector is an iconic platform in the weapons industry using innovative and high-performance recoil management technology.