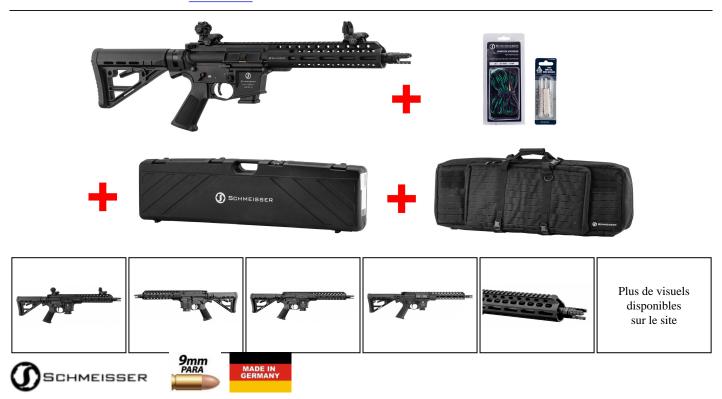

## A ready-to-use AR15 rifle with case and accessories, combining precision and modularity, for demanding sport shooters.

Discover the AR15 S4F semi-automatic rifle from Schmeisser in 9x19 mm caliber, equipped with a 10.5-inch barrel. Delivered with a textile cover, a hard case and a cleaning kit, this complete pack is designed for dynamic shooting enthusiasts looking for performance and practicality.

- Lothar Walther 10.5" (26.67 cm) rifled barrel with 1:10 pitch
- Chambered in 9x19mm
- Handguard with 21mm MILSTD 1913 Picatinny/Weaver rail and M-LOK attachment system for a pleasant grip, significant weight savings and increased barrel cooling, without neglecting the rigidity of the assembly.
- Compatible with Magpul brand Glock type charger
- Original Schmeisser flip-up removable rear sight and handlebar.
- MOE type telescopic stock
- QUICK DETACH (QD) sling compatible
- SCHMEISSER textile cover
- SCHMEISSER hard case
- Cleaning kit with swab and cord
- Thread M14x100

The pack includes a **textile cover** for light transport, a **hard case** for protection during travel, as well as a **complete cleaning kit** for the maintenance of the weapon. The robust design and high-end materials ensure exceptional longevity.