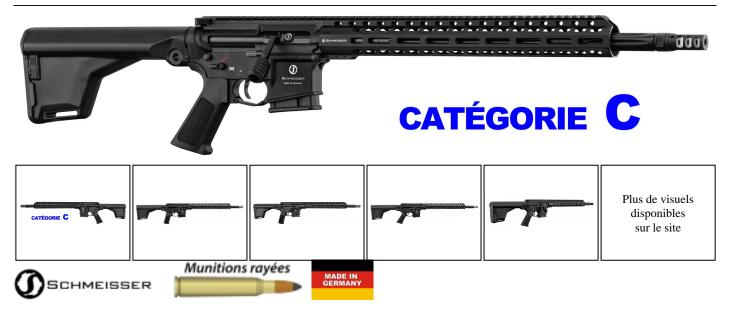

## Rifle SCHMEISSER SP15 cal 222 Rem linear rearmament

https://armsco.fr//en/produit-20052-Rifle-SCHMEISSER-SP15-cal-222-Rem-linear-rearmament

| SKU    | Designation | RGA   | French Law | Caliber  | Shots | Barrel (cm) | Length (cm) | Weight (g) | Twist | MSRP                |
|--------|-------------|-------|------------|----------|-------|-------------|-------------|------------|-------|---------------------|
| SHM222 | Black       | BU901 | С          | .222 Rem | 11    | 51          | 96          | 3560       | 1:12  | 2288.00 € incl. tax |
| SHM227 | Tan         | BU901 | C          | .222 Rem | 11    | 51          | 96          | 3560       | 1:12  | 2376.00 € incl. tax |

## An AR15 type Straight Pull manual repeater in category C.

Designed for demanding shooters, the SCHMEISSER SP15 rifle in .222 Rem caliber combines formidable precision and exemplary handling, ideal for hunting or sport shooting.

## Category C weapon, purchase possible in France for people holding a hunting license, a shooting license ora Ball-Trap license!

- Caliber 222 Remington
- 18" fluted and free-floating barrel with 1:12 pitch rifles
- 3-chamber muzzle brake
- Ambidextrous fire selector, slide catch, magazine catch and cocking lever
- 21mm Milstd 1913 picatinny rail on the upper part of the Upper.
- Handguard with M-LOK attachment system
- Removable side cocking lever.
- Fixed stock with second magazine integrated into the heel
- 10-round magazine
- Supplied in a secure case with complete cleaning kit, cleaning cord, empty chamber indicator
- 5 slot picatinny rail for mounting on M-LOK system.
- Supplied with two 10-round magazines