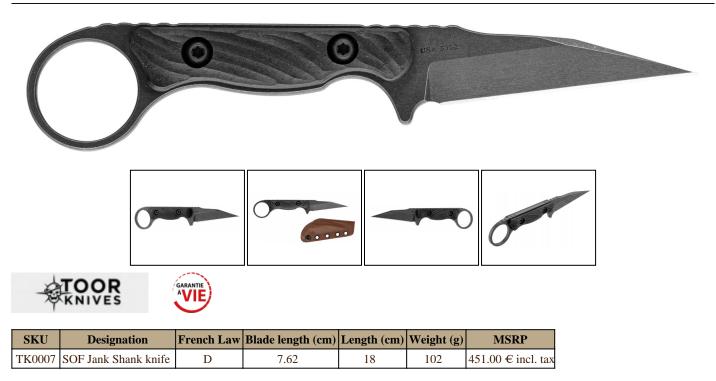

## Combine discretion and efficiency with the Jank Shank W, your compact tactical partner.

The Toor Knives Jank Shank W is a fixed blade knife designed for professionals who demand maximum performance in a minimalist format. Its 3-inch Wharncliffe blade made of CPM M4 steel offers a precise edge and exceptional durability. The textured black G-10 handle ensures a secure grip, even in harsh conditions. Compact and lightweight, it is easy to carry for quick and discreet interventions.

- Total length: 17.78 cm
- Blade length: 7.62 cm
- Handle length: 10.16 cm
- Handle Material: G10 or Ebony Wood
- Steel: CPM 154
- Blade hardness: 59-61 Rockwell
- Weight: 102 g
- Blade shape: Wharcliffe
- FlexTech KYDEX® case included

The Jank Shank W from Toor Knives is designed for missions where stealth and efficiency are paramount. Its Wharncliffe blade is made of CPM M4 steel, renowned for its wear resistance and edge retention, and features a glare-reducing black SOCOM finish for optimum stealth. The textured black G-10 handle offers superior ergonomics, ensuring a firm and comfortable grip, even with gloves or in wet conditions.

With an overall length of 7 inches and a weight of 4.3 ounces, this knife is easy to carry and discreet. It comes with a form-fitting Kydex sheath, ensuring secure transport and quick access, compatible with MOLLE systems for easy integration into your tactical gear.