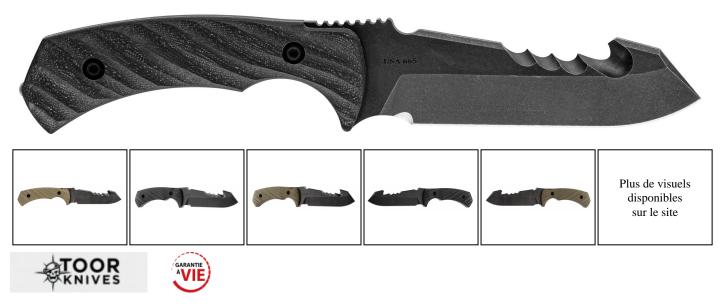

## Absolute discretion and efficiency: the Egress Covert, designed for critical operations.

The Toor Knives Egress Covert is a fixed tactical knife designed for missions where precision and stealth are essential. Its sharpened blade made of high-performance steel ensures exceptional cutting capacity, while its ergonomic handle offers perfect control, even in extreme conditions. Compact and lightweight, it is easy to carry for quick and safe interventions.

The Toor Knives Egress Covert was designed for field missions requiring discretion, durability and immediate effectiveness. Its premium steel Drop Point blade offers a precise cutting edge and exceptional wear resistance. Its sharp tip guarantees effective penetration, ideal for tactical interventions and survival situations.

Its compact design makes it easy to conceal, while its textured ergonomic handle ensures a firm and secure grip, even with gloves or in the rain. The blade's anti-glare finish minimizes glare and maximizes discretion in operational environments.