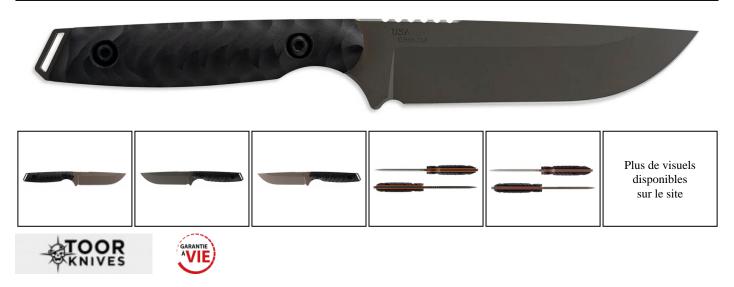

## Timeless ruggedness and tactical versatility: the Field 2.0 is ready to take on any terrain.

The Toor Knives Field 2.0 combines authentic design with superior technical performance. Featuring a premium steel Drop Point blade, it offers exceptional cutting precision and high wear resistance. Its genuine ebony wood handle ensures optimum comfort and a secure grip, even in difficult conditions. A reliable knife for outdoor expeditions and demanding tactical missions.

- Total length 8.75" (22cm)
- Blade length 4.5" (12cm)
- Handle length 4.25 (11cm)
- Handle material Ebony
- G10 coating
- CPM 154 steel
- Blade thickness 0.1875" (0.48cm)
- Blade hardness 59-61 Rockwell
- Weight 6.8 oz (188g)

The Toor Knives Field 2.0 "Canyon Drab Ebony Tan" is a versatile tactical and outdoor knife designed to withstand the test of the field. Its precision-forged high-performance steel blade provides a long-lasting sharpness and effective penetration. The "Canyon Drab" finish reduces wear and protects the blade from corrosion.

The genuine ebony wood handle is shaped for maximum comfort, ensuring a firm and ergonomic grip even during prolonged use. Its natural Tan color gives a rustic and elegant touch, making each knife a unique piece.