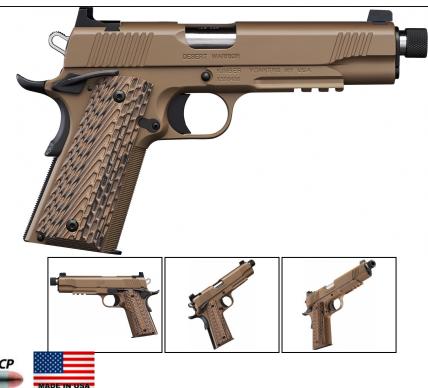

- 5.25" (12.7cm) match grade steel barrel with 1:16" rifling pitch (406mm, left rifling)
- .578 x 28 thread for adding a sound moderator (silencer)
- Steel slide with deep gripping grooves
- Flat Dark Earth finish
- Rear sight and fixed front sight with 3 phosphorescent white dot sights, raised for sound reduction
- Aluminum trigger tail
- Openwork hammer
- Textured G10 (fiberglass laminate) grip
- Picatinny rail for mounting accessories
- Capacity: 7+1

#### **Tactical Design and Total Resistance**

The frame and slide are made of stainless steel with a corrosion- and wear-resistant KimPro II Desert Tan coating. This finish provides both durability and stealth in the field.

Textured G10 buttplates ensure a secure grip, even in the most demanding environments. The integrated Picatinny rail allows for the quick addition of tactical accessories such as lights or lasers.

# Suppressor-Ready Threaded Barrel

The 5.5-inch match-grade barrel is threaded, ready to receive a suppressor, thus providing a tactical advantage for covert operations. Its accuracy is exceptional, even at great distances.