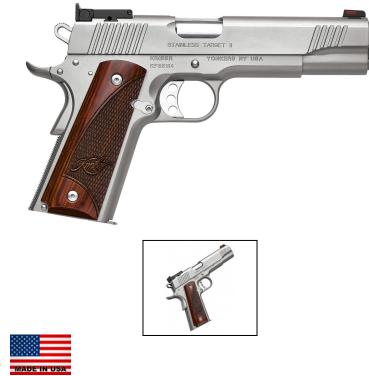

## Aim for excellence with the Kimber Stainless Target II, a premium 1911 pistol designed for shooting accuracy and ultimate durability.

The Kimber Stainless Target II embodies the perfect balance of accuracy, reliability and timeless design. Constructed from high-grade stainless steel, it is designed for superior performance on the range. Featuring a match-grade barrel, light trigger and adjustable sights, it meets the expectations of the most demanding sport and competitive shooters.

## **Elegant Design and Sturdy Construction**

Its all-brushed stainless steel design gives the Stainless Target II a timeless and professional look. Precision machining ensures a perfect fit between the slide and the frame, providing exceptional smoothness of operation.

The laminated wood stock plates are ergonomic and provide a firm and comfortable grip, even during prolonged shooting. The wide trigger guard and ambidextrous safety make it easy to use for both right and left-handed users.

## **Competition Level Accuracy**

The Stainless Target II features a 5-inch match-grade barrel that ensures surgical accuracy with every shot. Its adjustable trigger ensures a clean and consistent release, ideal for sport shooting and precision competitions.

The sighting system consists of a fully adjustable rear sight and a sharp front sight for fast, accurate target acquisition. Whether on the shooting range or in competition, the Stainless Target II delivers consistent, reliable performance.