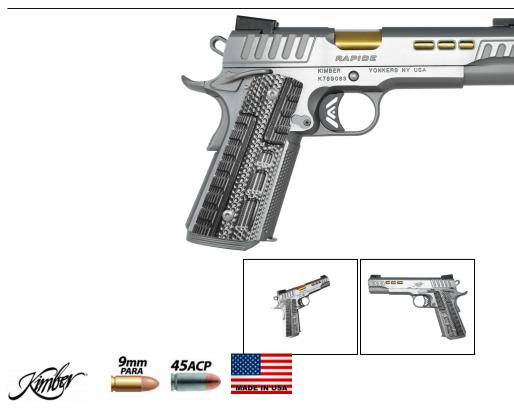

- Caliber 9x19mm / .45 ACP
- Stainless steel frame and cylinder head with Silver KimPro II finish and brush polished flats
- Openwork breech with deep cocking serrations
- Match grade stainless steel barrel with gold pewter finish, 5" (12.7cm) with 1:16" (406mm) rifling pitch
- Openwork hammer
- Fiber optic sight with raised rear sight
- Large Beaver Tail
- Mil-Spec Standard Guide Rod
- Grip G10
- Aluminum trigger tail

## **Bold Design and Solid Construction**

The KimPro II stainless steel slide with a two-tone silver/coyote bronze finish instantly draws attention while providing exceptional protection against corrosion and wear. Weight-reducing windows on the slide optimize cycling speed and give the pistol a sporty, aggressive look.

Textured G10 butt plates ensure a firm and secure grip, even during intensive shooting. The front and rear grip surfaces are precision machined for smooth and fast handling.

## **Maximum Precision and Performance**

Featuring a 5-inch match-grade barrel, the RAPIDE Dawn delivers pinpoint accuracy with every shot. The adjustable Skeletonized trigger provides a crisp, predictable release, essential for precision shooting.

The sighting system consists of an illuminated front fiber optic and a fixed rear sight, providing fast target acquisition, even in low light conditions. Ambidextrous safeties and an adjustable trigger provide optimal control for both right and left-handed users.