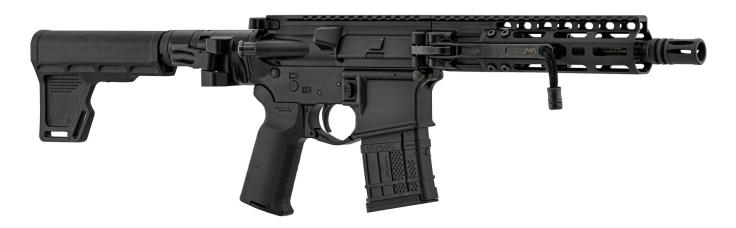

## AR15 pliant en 2 - FoldAR calibre 5.56 canon 9' Mo Betta

https://armsco.fr//en/produit-19824-AR15-pliant-en-2-FoldAR-calibre-5.56-canon-9-Mo-Betta

| Plus de visuels<br>disponibles<br>sur le site |
|-----------------------------------------------|
|                                               |

## The model with a 9'' (22.86 cm) barrel is the most popular among users thanks to its ability to be stored folded in a 16'' (40 cm) backpack.

The Mobetta FoldAR pistol offers unmatched compactness thanks to its patented folding system. With its 9-inch barrel in 5.56 NATO caliber, it combines portability, power and precision, making it the ideal tool for professionals and tactical or sport shooting enthusiasts.

## **Technical characteristics**

- Caliber
- Barrel Length
- Barrel Material
- **■** Folding system
- Rail
- Gas system
- Compatibility
- Weight
- Finish

The Mobetta AR-15 FoldAR pistol in 5.56 NATO caliber is a revolutionary weapon for shooters looking for a compact and high-performance solution. Featuring a patented folding system, this pistol can be reduced to an ultra-compact size for easy transport and storage, while being ready to use in seconds.

Its 9-inch barrel made of 4150 CMV steel guarantees optimal accuracy and exceptional durability. The configuration uses a direct impingement gas system, offering proven reliability for extended shooting

sessions. Compatible with standard AR-15 magazines, the FoldAR Mobetta integrates perfectly into tactical or sporting configurations.

The included M-LOK rail makes it easy to customize the weapon with accessories such as optics, lights or grips, while its ergonomic design ensures a comfortable and stable grip. Whether you are a professional or an amateur shooter, the FoldAR Mobetta is designed to meet the most demanding challenges.