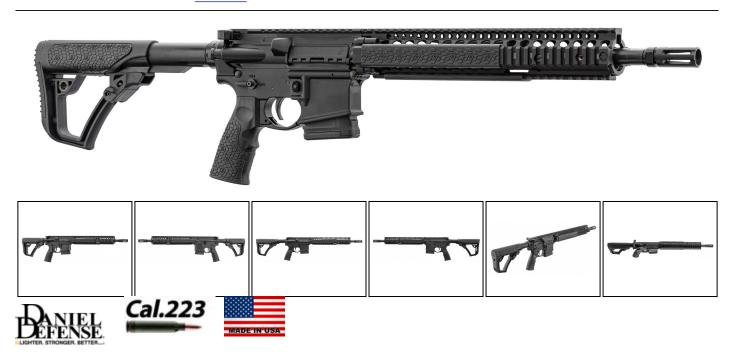

## Daniel Defense M4A1 14.5" .223 Rem semi-automatic rifle full black

 $\underline{https://armsco.fr//en/produit-19771-Daniel-Defense-M4A1-14.5-,223-Rem-semi-automatic-rifle-full-black}$ 

| SKU     | Designation                               | RGA   | French<br>Law | Caliber        | Shots | Barrel (cm) | Length (cm) | Weight (g) | Twist | MSRP                   |
|---------|-------------------------------------------|-------|---------------|----------------|-------|-------------|-------------|------------|-------|------------------------|
| DDM4143 | M4A1 cal. 5.56 barrel<br>14.5' full black | AE614 | В             | .223 (5.56 mm) | 11    | 36.8        | 88.26       | 3057       | 1:7   | 3220.00 € incl.<br>tax |

## The Daniel Defense AR15s are chambered in 5.56x45mm NATO and therefore support both civilian and military ammunition.

The Daniel Defense M4A1 is an iconic rifle, acclaimed for its ruggedness and reliability proven in extreme conditions. With its 14.5" cold-forged barrel and a compatible RIS II M-LOK® handguard, this weapon is ready to face any situation. Compact, powerful and versatile, it meets the expectations of both armed forces and sport shooting enthusiasts.

The **M4A1 Daniel Defense**, a direct heir to military standards, embodies robustness and versatility. Equipped with a 14.5-inch barrel made of cold-forged chrome-molybdenum-vanadium steel, it offers remarkable accuracy and exceptional resistance to wear. This barrel is equipped with a 1:7 rifling pitch, ideal for stabilizing a wide range of ammunition, from light to heavy.

The RIS II handguard, originally developed for US Special Forces, is fully compatible with M-LOK® accessories. This system provides secure mounting and allows for complete customization of your weapon, from optics to tactical lights.

The M4A1 features a carbine-length gas system, maximizing reliability while reducing recoil and vibration. Built from hard-anodized 7075-T6 aluminum, it withstands the most extreme conditions while remaining lightweight and easy to handle. Its ergonomic stock and grip ensure optimum comfort, even during extended use.