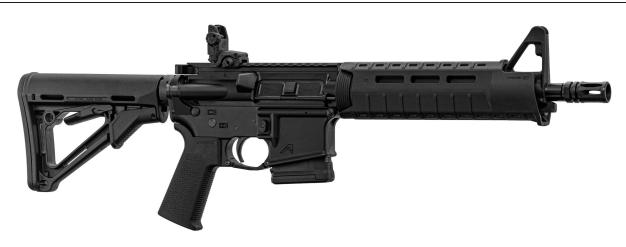

# Aero Precision AC15 SBR semi-automatic rifle caliber 5.56 black 10.5"

 $\underline{\text{https://armsco.fr//en/produit-19640-Aero-Precision-AC15-SBR-semi-automatic-rifle-caliber-5.56-black-10.5}$ 

Plus de visuels disponibles sur le site

## AR15/M4 semi-automatic rifle with short barrel.

- Aero precision semi-automatic rifle
- Caliber 5.56 x 45 mm (.223 Remington)
- lower and upper Stripped (classic)
- Magpul MOE drop in handguard with M-Lok mounting rails
- 10.5" (26cm) barrel
- A2 handlebar and mbus flip up
- CTR stock on standard 6 position receiver extension
- Magpul SL pistol grip
- Delivered in cardboard with a 10-round magazine
- Made in the USA

## Handguard drop in Magpul MOE:

Designed with versatility in mind, M-LOK slots at the two, six and ten o'clock positions allow attachment of optional Picatinny rail sections and other direct-attach M-LOK accessories for mounting tactical lights, slings, handles, etc. Reinforced, heat-resistant polymer construction provides operational durability without the weight and cost of an aluminum rail handguard.

## **CTR Magpul stock:**

The Magpul CTR (Compact/Type Restricted) Mil-Spec Stock is a replacement stock for AR15/M16 rifles using mil-spec sized receiver extension tubes. Designed for light, fast action, its A-shaped profile prevents snagging and protects the release latch to prevent accidental activation.

The CTR also features an additional friction lock system that minimizes excessive stock movement for improved weapon stability\* and an ambidextrous QD sling mount that accepts any sling swivel to pushbutton. The Mil-Spec model is equipped with a 0.30" rubber butt plate that provides positive shoulder

support and prevents gun slippage, even with the body.

# Magpul SL pistol grip:

The MOE SL Grip (MOE Slim Line) is an improvement on AR15/M4 pistol grips with a more vertical grip angle optimized for low-aperture weapons that brings the lead hand closer to the shooter's body. With an aggressive TSP texture for positive weapon control and excellent ergonomics, the SL grip offers a slightly smaller size and slimmer feel. All mounting accessories are included.