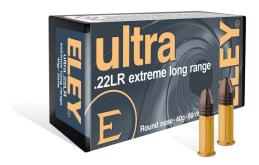

https://armsco.fr//en/produit-19175-Eley-.22LR-Extreme-Long-Range-Cartridges

| SKU   | Designation                     | French<br>Law | Caliber | Bullet type     | Energy<br>(J) | Speed<br>(m/s) | Pack. | Grains | MSRP               |
|-------|---------------------------------|---------------|---------|-----------------|---------------|----------------|-------|--------|--------------------|
| MD913 | Eley 22LR Extreme Long<br>Range | С             | .22 LR  | Round head lead | 145           | 335            | 500   | 40     | 278.00 € incl. tax |

## Precision .22LR cartridge for long distance shooting.

Specially designed for long distances over 100m. For disciplines: Precision Rimfire .22LR, Rimfire Benchrest, Prince of .22LR...

10 boxes of 50 or 1 carton of 500.

Unleash the power of precision with the all-new ELEY Ultra Extreme Long Range Round cartridge, a revolutionary breakthrough in the world of long-range blank shooting competition. With a legacy of manufacturing excellence spanning over 187 years, and a legacy of dominance in .22LR roundgun shooting competitions, ELEY is once again redefining the limits and pushing the boundaries of shooting ballistics with round bales.