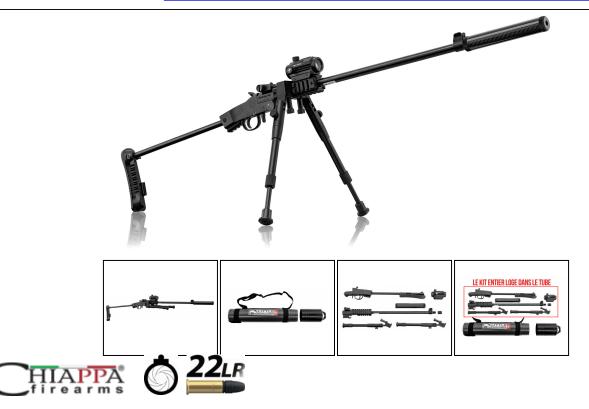

# Discover the Little Badger rifle in a removable version. Ultra compact, this pack will please bushcraft enthusiasts thanks to its storage tube that fits into a backpack.

This survival rifle pack consists of the following items:

- Chiappa Little Badger Takedown Xtreme 22LR caliber folding rifle (CR395)
- Red dot (model according to stock)
- BO Manufacture pendulum bipod (A52302)
- Carbon Sound Moderator 22LR 1/2"x20 (CR900)
- Carrying tube with strap for shoulder carrying.

Once disassembled, all the elements of the Little Badger pack fit into the transport tube!

Comes with a rigid tubular case. This new version separates into two parts at the fret level to be even more compact and discreet.