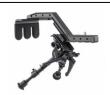

## An innovative shooting support for wall or window sill with its bipod and REAPER GRIP head AMBUSH support arm

- Robust aluminum construction
- Non-slip jaw with soft coating to preserve the wall or window sill.
- 3/8"-16 thread and adapter for 1/4"-20 thread
- Weight: 553g

An innovative shooting support for hunters practicing stalking or post shooting.

For the shooter, it provides excellent support on any type of support (wall, wooden panel, car door window, etc.)

The AMBUSH mount is as easy to install as it is to remove from its mount, with quick and easy adjustments. Its non-slip claw provides effective and safe support on all types of surfaces without damaging them.

It is possible for you during long hours of shift to leave your weapon on the support, ready to use.

The AMBUSH system is ultra resistant. it provides excellent shooting stability and protects the shooter from excessive fatigue.