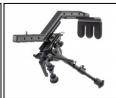

## An innovative shooting support for wall or window sill with its bipod and REAPER GRIP head AMBUSH support arm

- Robust aluminum construction
- Non-slip jaw with soft coating to preserve the wall or window sill.
- 3/8"-16 thread and adapter for 1/4"-20 thread
- Weight: 553g

An innovative shooting support for hunters practicing stalking or post shooting.

For the shooter, it provides excellent support on any type of support (wall, wooden panel, car door window, etc.)

The AMBUSH mount is as easy to install as it is to remove from its mount, with quick and easy adjustments. Its non-slip claw provides effective and safe support on all types of surfaces without damaging them.

It is possible for you during long hours of shift to leave your weapon on the support, ready to use.

The AMBUSH system is ultra resistant. it provides excellent shooting stability and protects the shooter from excessive fatigue.