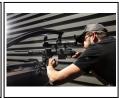

An innovative shooting support for hunters practicing stalking or post shooting.

For the shooter, it provides excellent support on any type of support (wall, wooden panel, car door window, etc.)

The AMBUSH mount is as easy to install as it is to remove from its mount, with quick and easy adjustments. Its non-slip claw provides effective and safe support on all types of surfaces without damaging them.

It is possible for you during long hours of shift to leave your weapon on the support, ready to use.

The AMBUSH system is ultra resistant. it provides excellent shooting stability and protects the shooter from excessive fatigue.

Initially dedicated to professional use, the KJI shooting supports allowed unparalleled shooting comfort and reduced fatigue for a shooter who had to keep his position for hours.

Offered to hunters and sport shooters, KJI products allow shooting with incredible precision at ever greater distances.