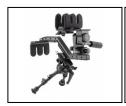

## An innovative shooting support for wall or window sill with its bipod and REAPER GRIP head AMBUSH support arm

- Robust aluminum construction
- Non-slip jaw with soft coating to preserve the wall or window sill.
- 3/8"-16 thread and adapter for 1/4"-20 thread
- Weight: 553g

An innovative shooting support for hunters practicing stalking or post shooting.

For the shooter, it provides excellent support on any type of support (wall, wooden panel, car door window, etc.)

The AMBUSH mount is as easy to install as it is to remove from its mount, with quick and easy adjustments. Its non-slip claw provides effective and safe support on all types of surfaces without damaging them.

It is possible for you during long hours of shift to leave your weapon on the support, ready to use.

The AMBUSH system is ultra resistant. it provides excellent shooting stability and protects the shooter from excessive fatigue.