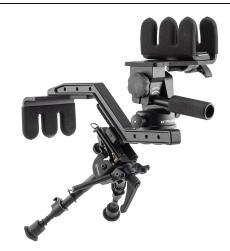

## An innovative shooting support for wall or window sill with its bipod and REAPER GRIP head AMBUSH support arm

- Robust aluminum construction
- Non-slip jaw with soft coating to preserve the wall or window sill.
- 3/8"-16 thread and adapter for 1/4"-20 thread
- Weight: 553g

An innovative shooting support for hunters practicing stalking or post shooting.

For the shooter, it provides excellent support on any type of support (wall, wooden panel, car door window, etc.)

The AMBUSH mount is as easy to install as it is to remove from its mount, with quick and easy adjustments. Its non-slip claw provides effective and safe support on all types of surfaces without damaging them.

It is possible for you during long hours of shift to leave your weapon on the support, ready to use.

The AMBUSH system is ultra resistant. it provides excellent shooting stability and protects the shooter from excessive fatigue.