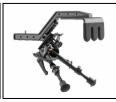

## An innovative shooting support for wall or window sill with its bipod and REAPER GRIP head AMBUSH support arm

- Robust aluminum construction
- Non-slip jaw with soft coating to preserve the wall or window sill.
- 3/8"-16 thread and adapter for 1/4"-20 thread
- Weight: 553g

An innovative shooting support for hunters practicing stalking or post shooting.

For the shooter, it provides excellent support on any type of support (wall, wooden panel, car door window, etc.)

The AMBUSH mount is as easy to install as it is to remove from its mount, with quick and easy adjustments. Its non-slip claw provides effective and safe support on all types of surfaces without damaging them.

It is possible for you during long hours of shift to leave your weapon on the support, ready to use.

The AMBUSH system is ultra resistant. it provides excellent shooting stability and protects the shooter from excessive fatigue.