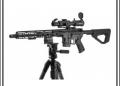

The REAPER RAIL provides safe and effective attachment to the rifle's 21mm picatinny or weaver rail. This combo is perfectly suited for longer range shooting with the AR15 or AR10.

The mounting head benefits from numerous adjustments in elevation, drift and slope in order to be able to adapt to all shooting grounds.

## REAPER RAIL PICATINNY mounting head

- Ultra sturdy aluminum construction
- 21mm Picatinny / Weaver Rail Mount
- 360° rotation with lock

- Tilt adjustment to 22°
- 109° elevation range (21° up and 87° down)
- Offset head to facilitate weapon handling
- Mounting on 3/8"-16 or 1/4"-20 thread with the supplied adapter
- Weight 894g