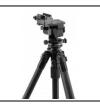

- Machined from carbon fiber
- Reversible 3/8"-16 or 1/4"-20 thread for mounting a weapon rest head
- 3 foot spread positions
- Legs with 4 extensions with robust locking system
- Maximum authorized load: 9 kg
- Height-adjustable and reversible central column equipped with a hook to weight the tripod.
- Fully extended height: 163 cm
- Fully folded height: 48 cm
- Weight: 1.746 kg

Model designed in carbon for incredible lightness and resistance. They are intended for sport shooters and hunters looking for an easy to transport shooting support, while offering excellent shooting stability.

Its adjustable feet coupled with interchangeable rubber pads allow it to adapt to all types of terrain, even the most uneven.

Les prix de vente conseillés sont mentionnés à titre indicatif. Les armuriers sont libres de vendre au prix qu'ils souhaitent. Textes et photos non contractuels, sujet à modification.