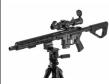

The REAPER RAIL provides safe and effective attachment to the rifle's 21mm picatinny or weaver rail. This combo is perfectly suited for longer range shooting with the AR15 or AR10.

The mounting head benefits from numerous adjustments in elevation, drift and slope in order to be able to adapt to all shooting grounds.

## REAPER RAIL PICATINNY mounting head

- Ultra sturdy aluminum construction
- 21mm Picatinny / Weaver Rail Mount
- 360° rotation with lock

- Tilt adjustment to 22°
- 109° elevation range (21° up and 87° down)
- Offset head to facilitate weapon handling
- Mounting on 3/8"-16 or 1/4"-20 thread with the supplied adapter
- Weight 894g