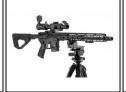

## An extra light tripod with its specific mounting for picatinny rail allowing shots with ultimate precision

A high-end shooting tripod used by sports shooters, hunters and law enforcement for standing, sitting or lying down shooting.

The REAPER RAIL provides safe and effective attachment to the rifle's 21mm picatinny or weaver rail. This combo is perfectly suited for longer range shooting with the AR15 or AR10.

The mounting head benefits from numerous adjustments in elevation, drift and slope in order to be able to adapt to all shooting grounds.

## REAPER RAIL PICATINNY mounting head

- Ultra sturdy aluminum construction
- 21mm Picatinny / Weaver Rail Mount
- 360° rotation with lock

- Tilt adjustment to 22°
- 109° elevation range (21° up and 87° down)
- Offset head to facilitate weapon handling
- Mounting on 3/8"-16 or 1/4"-20 thread with the supplied adapter
- Weight 894g