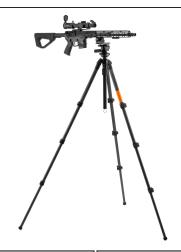

## An extra light tripod with its specific mounting for picatinny rail allowing shots with ultimate precision

A high-end shooting tripod used by sports shooters, hunters and law enforcement for standing, sitting or lying down shooting.

- Machined from carbon fiber
- Reversible 3/8"-16 or 1/4"-20 thread for mounting a weapon rest head
- 3 foot spread positions
- Legs with 4 extensions with robust locking system
- Maximum authorized load: 9 kg
- Height-adjustable and reversible central column equipped with a hook to weight the tripod.
- Fully extended height: 163 cm
- Fully folded height: 48 cm
- Weight: 1.746 kg

The REAPER RAIL provides safe and effective attachment to the rifle's 21mm picatinny or weaver rail. This combo is perfectly suited for longer range shooting with the AR15 or AR10.

The mounting head benefits from numerous adjustments in elevation, drift and slope in order to be able to adapt to all shooting grounds.

## REAPER RAIL PICATINNY mounting head

- Ultra sturdy aluminum construction
- 21mm Picatinny / Weaver Rail Mount
- 360° rotation with lock

- Tilt adjustment to 22°
- 109° elevation range (21° up and 87° down)
- Offset head to facilitate weapon handling
- Mounting on 3/8"-16 or 1/4"-20 thread with the supplied adapter
- Weight 894g