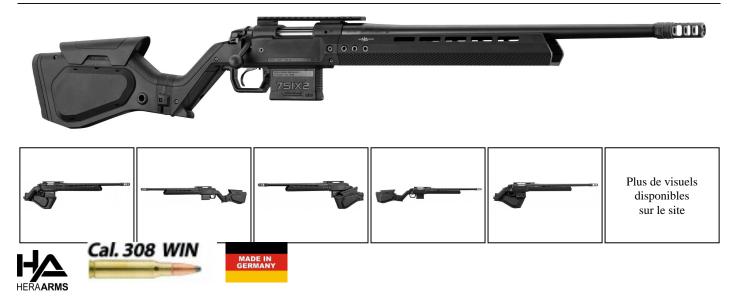

## Precision rifle based on BERGARA B14

The HERA ARMS H7 precision rifle designed on the basis of a BERGARA B14 Short Action will allow you to serenely approach long-range shooting.

- Folding HERA H7 stock with aluminum cheek rest and bedding.
- Heavy 51 cm rifled gun in 1:10 pitch
- HERA CC 3-chamber muzzle brake on 5/8x24 TPI thread with protection ring.
- Starting trigger weight: 900 g
- Delivered in a textile cover with compartment for 2 weapons and three front pockets (Colors may change depending on availability: Black or TAN)
- Supplied with 1 AICS Short Action compatible 5-round magazine
- Supplied with 5 slot Picatinny rail to allow mounting of a monopod to the rear of the stock
- Caliber: 308 WIN / 7.62x51
- Capacity: 06 shots
- Barrel length: 51 cm
- Weapon length: 109 cm
- Length of the weapon with the stock folded: 85 cm
- Weight: 3,900 kg
- Color: Black

Equipped with a H7 <u>HERA ARMS</u> polymer chassis with a picatinny rail for monopod, a raised fixed cheek rest, a butt plate, removable butt plates offer the possibility of storing various accessories.

The top of the weapon is equipped with a MILSPEC picatinny rail manufactured by <u>HERA ARMS</u> with a length of 14.5 cm.

The weapon's handguard is equipped with three lengths of M-LOCK type rail allowing you to adapt various accessories.

The BERGARA B14 base is complemented by the CC muzzle brake from the <u>HERA ARMS</u> brand, design and manufacture. It provides significant recoil reduction for ultra-comfortable shots.

Its single-stage trigger has a factory setting of 900 for its starting weight. Very pleasant to shoot, and providing excellent feel, it prevents unwanted finger snaps and allows for impressive shot groups.