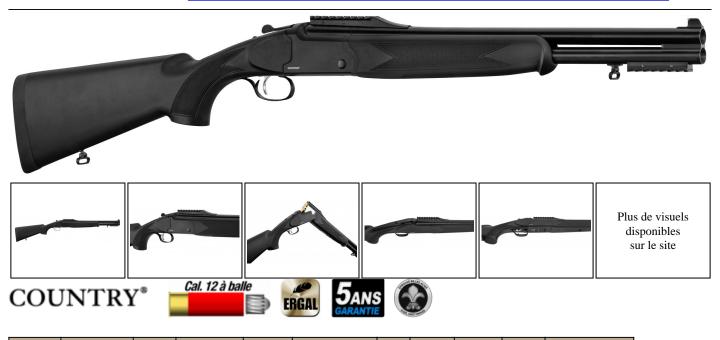

## A resolutely modern and tactical shotgun

- Stacked barrels with cylindrical fixed choke
- Composite stock and tulip fore-end for excellent resistance to humid environments
- Shock-absorbing butt plate
- Lightweight ergal rocker with black finish
- Mono selective trigger
- 21 mm Picatinny rail on the top of the rocker for mounting an optic or red dot
- 21 mm Picatinny rail at the muzzle of the barrel for mounting accessories such as flashlight or laser

A modern slug with its black composite elements and a tactical dimension thanks to its compactness and its Weaver rails for mounting optics and accessories.

Compact and light, it will allow dazzling sightings on a company of wild boars crossing in front of you.

Its composite stock and handguard also provide excellent resistance to bad weather and wet and marshy environments. The composite also provides great resistance to shocks and scratches.

In addition, the composite material requires little maintenance, and will last over time.