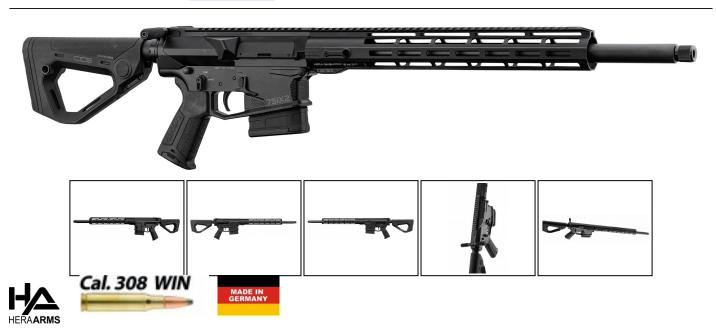

## HERA ARMS Straight Pull Cal .308 Win Linear Reloading Rifle

https://armsco.fr//en/produit-16111-HERA-ARMS-Straight-Pull-Cal-.308-Win-Linear-Reloading-Rifle

| SKU   | Designation                                                               | RGA   | French<br>Law | Caliber  | Shots | Barrel<br>(cm) | Length (cm) | Weight (g) | Twist | MSRP                |
|-------|---------------------------------------------------------------------------|-------|---------------|----------|-------|----------------|-------------|------------|-------|---------------------|
| HA430 | CARAB NOIR HERA<br>ARMS STRAIGHT PULL<br>.308 20'-CCS STOCK-M<br>LOK 10 R | CA054 | С             | .308 Win | 11    | 51             | 109         | 3330       | 1:11  | 3770.00 € incl. tax |

## An AR10 with manual repeater in category C

- 20" barrel rifled with 1/11" pitch with 5/8x24 thread and protection ring
- Widened and reinforced aircraft alloy cocking lever for excellent grip and durability.
- Hera CCS 6-position stock with QD sling mount
- Milt-Std 21mm Picatinny rail across the entire upper for mounting a rifle scope.
- 16" M-LOK handguard
- Delivered in cardboard with a 10-round PMAG MAGPUL magazine,
- Supplied with 5 firing selectors offering no less than 25 configurations as well as two trigger springs.

Enjoy the design of the AR10 classified in category C with its operation by manual repetition.

Rifle of high manufacturing quality, with a modern and avant-garde design.

The elements are machined on the <u>HERA ARMS</u> production site in Germany from 7075-T6 aluminium, with a final treatment in black Cerakote, ensuring resistance to the elements and external aggressions.

Its 20" barrel has a 5/8x24 TPI thread, allowing the addition of a silencer.

The cylinder head group is subject to multiple tests in order to detect any manufacturing defect or weakness of the metal, in accordance with military specifications: Magnetic treatment, shot-blasting, Nitrided.

Perforated hand guard offering both weight gain and allowing good evacuation of heat from the barrel.

The rifle has a Hera CCS buttstock adjustable in length in 6 positions, made of reinforced fiberglass polymer. It adapts to standard A2 AR10/AR10 tubes.

<u>HERA ARMS</u> pistol grip in polymer and injected fiber. This handle includes an internal compartment for storing batteries, cleaning kit, paracord, tools, parts etc...

An ideal weapon for shooting at medium and long range.